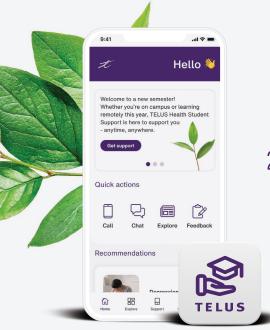

Get free, confidential mental health and wellbeing support 24/7 with the **Student Support app.** 

## **TELUS Health Student Support offers:**

- Confidential, mental health support with a counselor at no cost to you
- Speak with a counselor 24/7 via telephone or chat
- Telephone, video and in-person counseling by appointment for short-term support
- Language and lived-experience counselor-matching upon request
- Self-directed resources including articles, videos, assessments, virtual fitness and much more